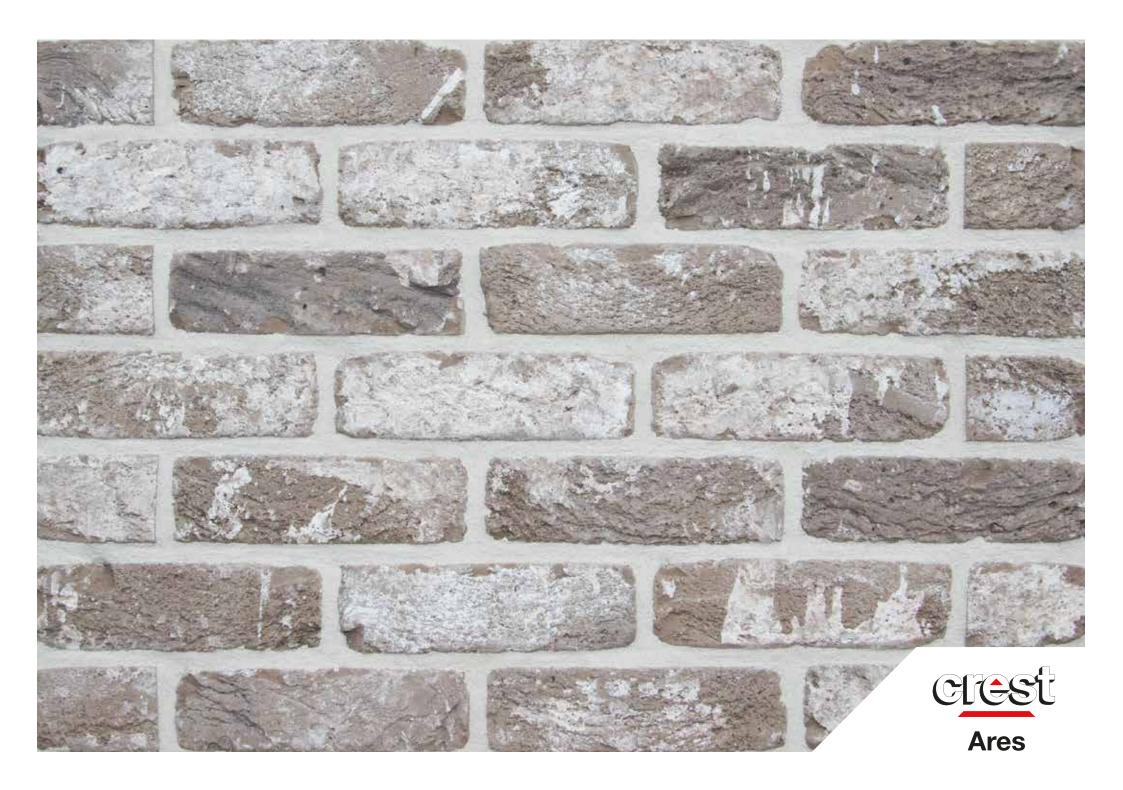

## Ares

size 65mm (50mm also available)

compressive strength 25N/mm<sup>2</sup>

water absorption 17%

**durability** FL / F2

weight per pack 65mm: 1600kg

**pack size** 65mm: 730

active soluble salts content S2