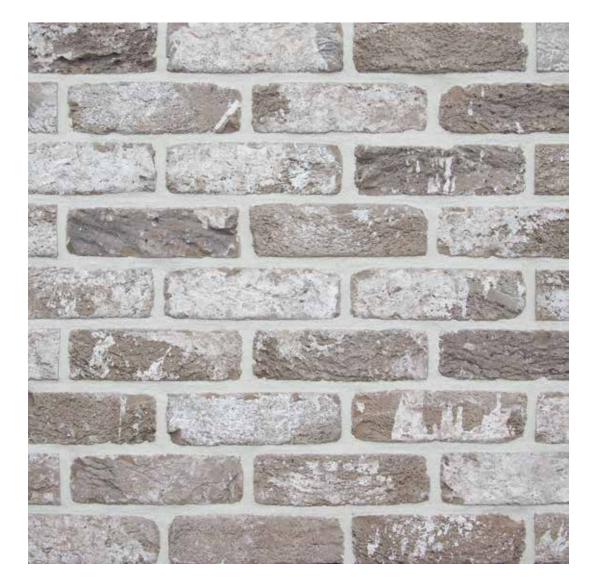

## Ares

size 65mm (50mm also available)

compressive strength 25N/mm<sup>2</sup>

water absorption 17%

**durability** FL / F2

weight per pack 65mm: 1600kg

**pack size** 65mm: 730

active soluble salts content S2